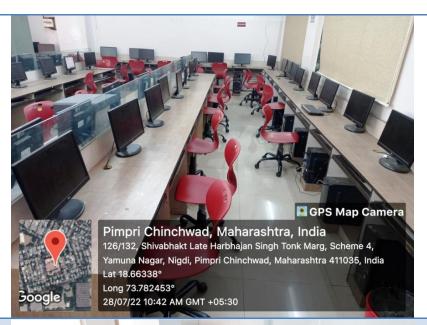

#### Number of computer are available for students use = 144

#### **Computer Lab 1**